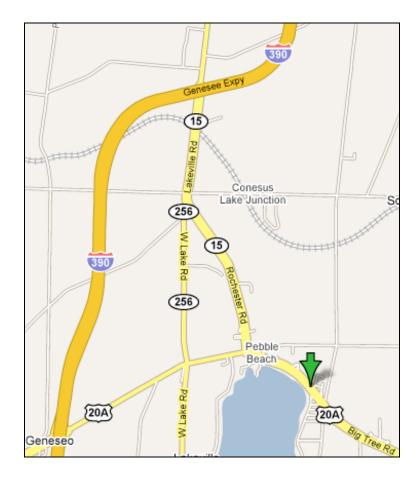

# Directions to 3517 Thomas Drive, Suite 6 *(formerly 5995 Big Tree Rd.)*, Lakeville NY

Bruce Teall, LCSW-R

## From Geneseo and West via Route 20A:

- 1. Take Rt. 20A out of Geneseo toward Lakeville
- 2. Continue past Rt. 256 to traffic light
- 3. Go through light, bearing slightly right, staying on Rt. 20A and joining Rt. 15 South (sign for Livonia 2 Miles)
- 4. Proceed on Rt. 20A 0.7 miles
- 5. Watch on the left for the sign for Remax and turn left into driveway.
- 6. There are two buildings close together. The one on the left has a sign for Child Care Council; the building on the right has signs for Tanning Salon, Tangles, and Memories. The building number is 3517.
- 7. To get to my office, go down the alley between the buildings, halfway down on the right you will see signs for Bruce Teall, LCSW-R next to a glass door. Go through the door and follow the signs to my waiting room.

#### From Rochester and North via I-390:

- 1. I-390 South to Exit 9: "Route 15, Lakeville Conesus Lake"
- 2. Turn left off the ramp, onto Rt. 15 South
- 3. Follow Rt. 15 2.5 miles to traffic light.
- 4. Turn left, staying on Rt. 15 (you will also be turning onto Rt. 20A)
- 5. Proceed on Rt. 15 South 0.7 miles
- 6. Watch on the left for the sign for Remax and turn left into driveway.
- 7. There are two buildings close together. The one on the left has a sign for Child Care Council; the building on the right has signs for Tanning Salon, Tangles, and Memories. The building number is 3517.
- 8. To get to my office, go down the alley between the buildings, halfway down on the right you will see signs for Bruce Teall, LCSW-R next to a glass door. Go through the door and follow the signs to my waiting room.

# From South via I-390:

- 1. I-390 North to Exit 8, Rt. 20A
- 2. Take right off ramp onto Rt. 20A toward Lakeville
- 3. Continue past Rt. 256 to traffic light
- 4. Go through light, bearing slightly right, staying on Rt. 20A and joining Rt. 15 South (sign for Livonia 2 Miles)
- 5. Proceed on Rt. 20A 0.7 miles
- 6. Watch on the left for the sign for Remax and turn left into driveway.
- 7. There are two buildings close together. The one on the left has a sign for Child Care Council; the building on the right has signs for Tanning Salon, Tangles, and Memories. The building number is 3517.
- 8. To get to my office, go down the alley between the buildings, halfway down on the right you will see signs for Bruce Teall, LCSW-R next to a glass door. Go through the door and follow the signs to my waiting room.

## From Livonia and East via Rt.20A:

- 1. Take Rt. 20 from Livonia toward Lakeville
- 2. At traffic light at intersection of 20A and Bronson Hill Rd./East Lake Rd. continue straight
- 3. Watch on your right for the sign for Remax and turn right into driveway
- 4. There are two buildings close together. The one on the left has a sign for Child Care Council; the building on the right has signs for Tanning Salon, Tangles, and Memories. The building number is 3517.
- 5. To get to my office, go down the alley between the buildings, halfway down on the right you will see signs for Bruce Teall, LCSW-R next to a glass door. Go through the door and follow the signs to my waiting room.